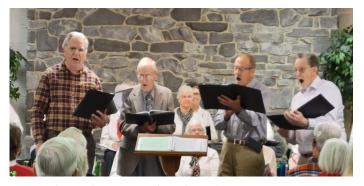

The Women's Choir was directed by Mary Bucher.

A men's quartet also shared some songs

Behind the scene, the annual delicious, much anticipated turkey and stuffing meal was being prepared.

Thanks to all, committee and kitchen crew for another successful year.