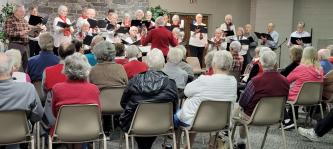

The Women's Choir was directed by Mary Bucher.

A men's quartet also shared some songs

Behind the scene, the annual delicious, much anticipated turkey and stuffing meal was being prepared.

Thanks to all, committee and kitchen crew for another successful year.