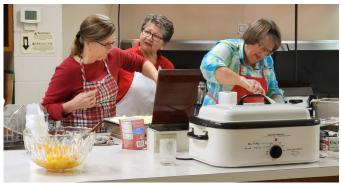

The Women's Choir was directed by Mary Bucher.

A men's quartet also shared some songs

Behind the scene, the annual delicious, much anticipated turkey and stuffing meal was being prepared.

Thanks to all, committee and kitchen crew for another successful year.